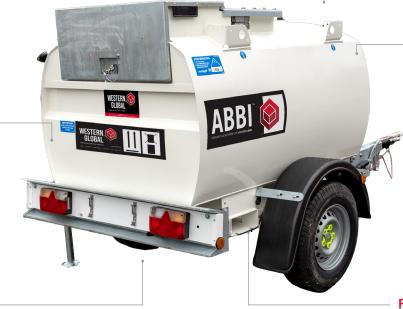

#### **FUEL EQUIPMENT CABINET**

Lockable integral equipment cabinet that keeps all equipment secure while capturing any accidental drips or spills.

#### **ACCESS HATCH**

Allows access to inner tank for easy routine maintenance and inspection.

#### **LIFTING EYES**

Four lifting eyes for easy handling (empty/ full).

#### **INTERNAL BAFFLES**

Designed to maximise stability and safety when handling the tank full of fuel.

### **110% BUNDED**

Weatherproof bund ensures safe and environmentally compliant transport and storage.

#### **FORKLIFT POCKETS**

Quick and easy manoeuvring when detached from trailer.