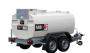

# ABBI HIGHWAY TOW 985 - 1,940 litres

The Abbi Highway Tow is a range of fully bunded fuel tanks designed for transportability and ease of use. Mounted on a type approved highway trailer fitted with European specified lighting and under-gear, this range of fuel storage tanks are well suited as a mobile bowser, travelling around construction sites refuelling all applicable machinery and equipment.

#### **HIGHWAY FUEL TRANSPORT**

The Abbi highway tow is mounted on a type approved highway trailer fitted with European specified lighting and under- gear. This towable unit offers fuel transport convenience, allowing you to travel at ease between work sites and depots

#### **ROAD WORK REQUIREMENTS**

Due to its highway approved design, this range is ideal for road work and work sites that require fuel transportation across highways. Abbi highway tanks can be towed and quickly moved to machinery, vehicles, generators and any other equipment