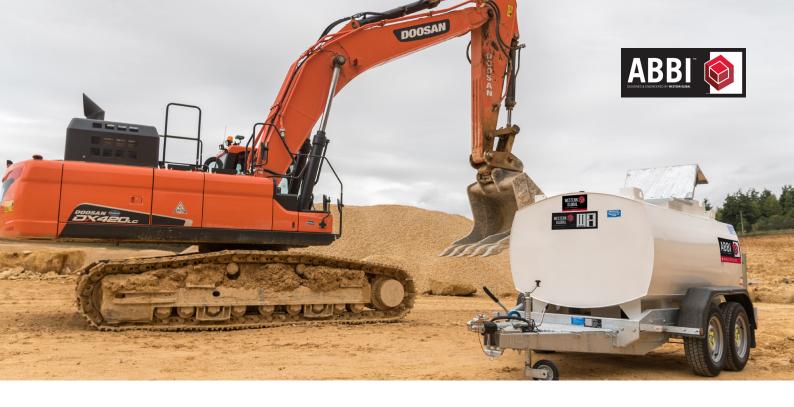

#### **MOBILITY**

Designed around mobility, the Abbi Highway enables easy refuelling around any site.

#### **HIGHWAY FUEL TRANSPORT**

The Abbi highway tow is mounted on a type approved highway trailer fitted with European specified lighting and under- gear. This towable unit offers fuel transport convenience, allowing you to travel at ease between work sites and depots

#### **ROAD WORK REQUIREMENTS**

Due to its highway approved design, this range is ideal for road work and work sites that require fuel transportation across highways. Abbi highway tanks can be towed and quickly moved to machinery, vehicles, generators and any other equipment

### **FAST MOBILE REFUELLING**

The Abbi highway is a safe and reliable fuel storage solution for any location that requires quick refuelling of any type of construction or auxiliary equipment. Abbi tanks can easily transport fuel to any given location, offering ultimate convenience to on-road transportation.