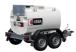

# ABBI HIGHWAY TOW 985 - 1,940 litres

The Abbi Highway Tow is a range of fully bunded fuel tanks designed for transportability and ease of use. Mounted on a type approved highway trailer fitted with European specified lighting and under-gear, this range of fuel storage tanks are well suited as a mobile bowser, travelling around construction sites refuelling all applicable machinery and equipment.

#### **HIGHWAY FUEL TRANSPORT**

The Abbi highway tow is mounted on a type approved highway trailer fitted with European specified lighting and under- gear. This towable unit offers fuel transport convenience, allowing you to travel at ease between work sites and depots

#### **ROAD WORK REQUIREMENTS**

Due to its highway approved design, this range is ideal for road work and work sites that require fuel transportation across highways. Abbi highway tanks can be towed and quickly moved to machinery, vehicles, generators and any other equipment