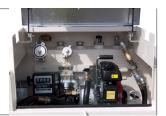

#### **FUEL EQUIPMENT CABINET**

Lockable integral equipment cabinet that keeps all equipment secure while capturing any accidental drips or spills.

#### **ACCESS HATCH**

Allows access to inner tank for easy routine maintenance and inspection.

#### **LIFTING EYES**

Four lifting eyes for easy handling (empty/ full).

#### **INTERNAL BAFFLES**

Designed to maximise stability and safety when handling the tank full of fuel.

### **110% BUNDED**

Weatherproof bund ensures safe and environmentally compliant transport and storage.

#### **FORKLIFT POCKETS**

Quick and easy manoeuvring when detached from trailer.